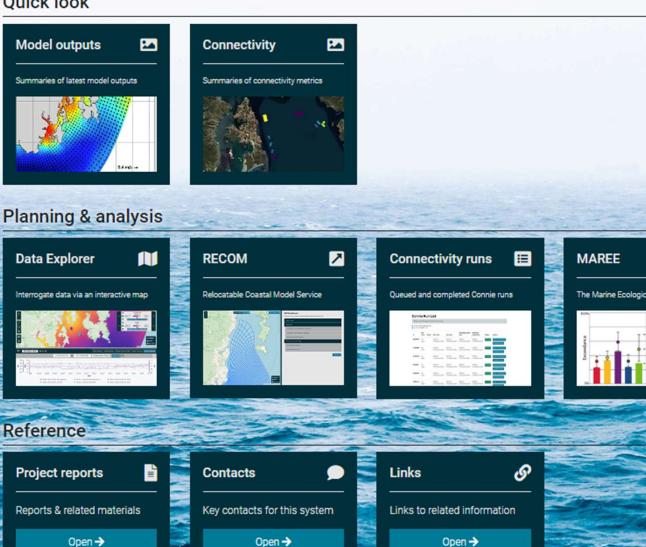

al Modelling Team:**

Hydrodynamics, Sediment Transport, Biogeochemistry, Spectral Optics

<u>Karen Wild-Allen</u>, Farhan Rizwi, Mark Baird, Mike Herzfeld, Emlyn Jones, Nugzar Margvelashvili Mathieu Mongin, Jack Beardsley, Richard Thomson, Jenny Skerratt, Clothilde Langlais

CSIRO ENVIRONMENT www.csiro.au



## 'Digital Twins' of the coastal marine environment

- Estuarine, coast & shelf scale models
- CSIRO EMS 3D curvilinear & unstructured grids
- Hydrodynamics, sediment transport, spectral optics, biogeochemistry, data assimilation
- Multi-scale, multi-parameter model validation against observations
- Hindcast, near real-time, short-term forecasts, future scenarios
- Research tools, decision support for resource managers





## Storm Bay Modelling & Information System

## Quick look