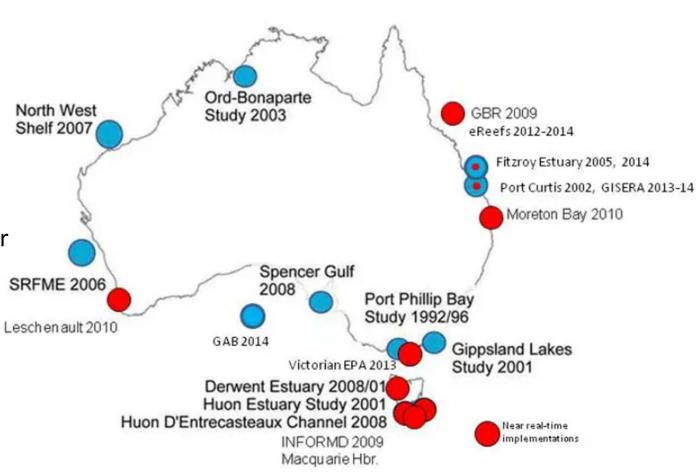

## 'Digital Twins' of the coastal marine environment

- Estuarine, coast & shelf scale models
- CSIRO EMS 3D curvilinear & unstructured grids
- Hydrodynamics, sediment transport, spectral optics, biogeochemistry, data assimilation
- Multi-scale, multi-parameter model validation against observations
- Hindcast, near real-time, short-term forecasts, future scenarios
- Research tools, decision support for resource managers